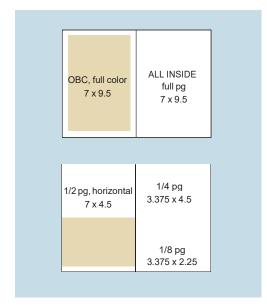

## Dimensions and Ad Space Rate-BFBLN Members

| Ad Size/Color                    | Width  | Height  | Rate    |
|----------------------------------|--------|---------|---------|
| 1/8 page, full color             | 3.375" | 2.25"   | \$200   |
| 1/4 page, full color             | 3.375" | 4.5"    | \$325   |
| 1/2 page, full color, horizontal | 7"     | 4.5"    | \$650   |
| Full page, full color            | 8"     | 10.375" | \$1,000 |
| Full page, IFC, full color       | 8"     | 10.375" | \$1,200 |
| Full page, IBC, full color       | 8"     | 10.375" | \$1,200 |
| Full page, OBC, full color       | 8"     | 10.375" | \$1,500 |
|                                  |        |         |         |

### Dimensions and Ad Space Rate-Non-BFBLN Members

Your business doesn't fit the criteria, but you support BFBLN, the local food movement and family farmers.

| A 1.6: (6.1                      |         |         |         |
|----------------------------------|---------|---------|---------|
| Ad Size/Color                    | Width   | Height  | Rate    |
| 1/8 page, full color             | 3.375"  | 2.25"   | \$525   |
| 1/4 page, full color             | 3.375"  | 4.5"    | \$650   |
| 1/2 page, full color, horizontal | 7"      | 4.5"    | \$975   |
| Full page, full color            | ,<br>8" | 10.375" | \$1,325 |
| Full page, IFC, full color       | 8"      | 10.375" | \$1,525 |
| Full page, IBC, full color       | 8"      | 10.375" | \$1,525 |
| Full page, OBC, full color       | 8"      | 10.375" | \$1,825 |